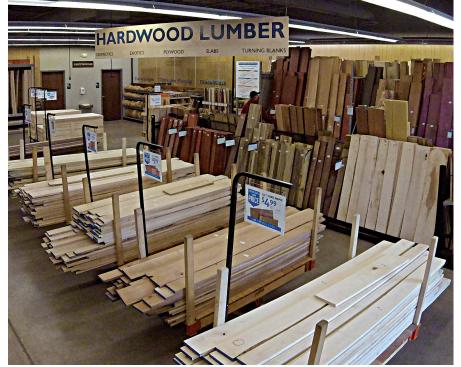

#### AT OUR MAPLEWOOD LOCATION! We've tripled our lumber space!

Shop our quality hardwoods, exotics, live-edge slabs and turning lumber

#### **NEW! Expanded lumber selection** at our Maplewood location!

Sold by the Board Foot - While Supplies Last

| BIRCH<br>3/4"                | (14373)            |
|------------------------------|--------------------|
| <b>CHERRY</b><br>3/4"<br>1¾" | (53764)            |
| HARD MAPLE                   | (14738)            |
| 3/4"<br> ¾"                  | (14522)<br>(14472) |
| SOFT MAPLE<br>3/4"           | (59809)            |
| POPLAR<br>3/4"               | (16204)            |
| I¾"<br>RED OAK               | (16188)            |
| 3/4"<br>WALNUT               | (15198)            |
| 3/4"                         | (50133)            |