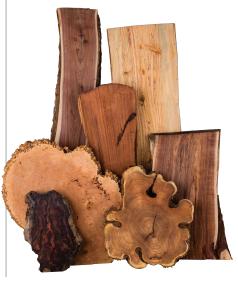

)            |
| I¾"<br>RED OAK               | (16188)            |
| 3/4"<br>WALNUT               | (15198)            |
| 3/4"                         | (50133)            |

### **DOMESTIC SHORTS**

Sold by the Board Foot **BIRDSEYE HARD MAPLE** 15/16" (15081)**CURLY SOFT MAPLE** 15/16" (69274) **EXOTIC SHORTS** Sold by the Board Foot AFRICAN MAHOGANY 15/16" (59260) **AFRICAN PADAUK** 15/16" (22625) **AFRICAN TEAK** 15/16" (44227) 15/16" (46162)**BLACK LIMBA** 15/16" (38726) 15/16" (39189)**CHECHEN** 15/16" (23643)**ZEBRAWOOD** 15/16" (79988)





### **Baltic Birch**

- Choose from 1/4", 1/2" or 3/4" thick dimensional sheets in various sizes
- Our quality Baltic Birch is perfect for cabinet making and small projects!

### Visit our store to shop our large variety of live-edge slabs!



### Maplewood – New Hardwood Lumber Outlet

1872 Beam Avenue, Maplewood, MN 55109 Please check Rockler.com for store hours